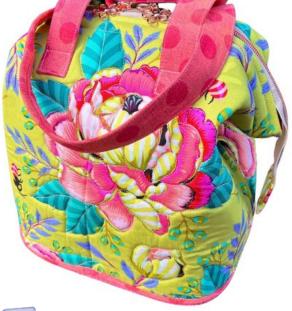

## Mini Poppins Bag making class

## REQUIREMENTS LIST

- Sewing Machine, foot control and power cord
- Standard foot, Zipper foot, Quilting foot
- Your own copy of the 'Mini Poppins bag' pattern with metal stays
- \*\*Substitution of the two bosal products listed for By Annie foam or Birch foam\*\*
- One inch width webbing for handles to be covered
- Thick thread eg. pearl 8 cotton to match binding fabric
- Hand sewing needle milliners straw is best
- 24" or 30" handbag zip with two zipper heads
- Scissors and thread snips
- Coordinating threads
- Sewing machine needles jeans 90
- Pins & wonder clips
- Seam ripper
- Fabric Marker
- By Annie fold over Elastic
- By Annie Mesh